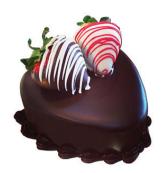

## 4" Heart Cheesecake with Ganache

Becky's cheesecake covered in dark chocolate ganache and topped with two chocolate-dipped strawberries.

A rich indulgence!

Serves 2, \$17.95