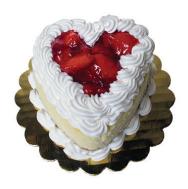

9" Heart Cookie

Our chocolate chunk cookie in a heart shape with a message of your choice. How sweet!

Serves 8, \$24.95

4" Heart Cheesecake

Becky's delicious cheesecake, topped with fresh strawberries in glaze with whipped cream. Perfect for two!

Serves 2, \$12.95