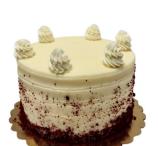

### **Neapolitan Cake**

Layers of white and chocolate cake, strawberry mousse filling and buttercream icing.

6" serves 8, \$31.95 8" serves 8, \$42.95 (pictured)