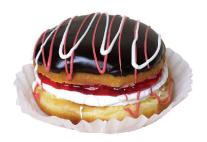

#### Valentine Paczki

This paczki has fresh strawberries in glaze filling, whipped cream, and chocolate icing.

Only available thru Feb. 14th!

\$3.50 each