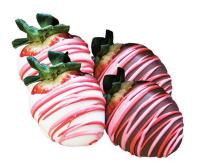

## **Chocolate Dipped Strawberries**

Strawberries dipped in chocolate and white chocolate. Accented with red and pink drizzle.

\$30.95 per lb. (approx. 8-12 per lb.)