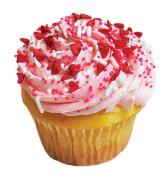

#### Valentine Cupcake

Yellow cake topped with pink buttercream icing and Valentine's Day sprinkles.

\$2.85 each

**Creative Cakes Bakery** 