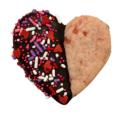

#### Valentine Paczki

This paczki has fresh strawberries in glaze filling, whipped cream, and chocolate icing.

Only available thru Feb. 14th!

\$3.50 each