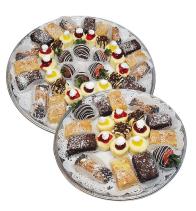

### Pastry Trays Perfect for your next get-together! Available in small and large trays.

Available in small and large trays. *Can be customized*. Please call us for options and pricing!