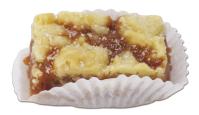

Pumpkin Bars \* Bite sized pumpkin pie! Creamy pumpkin filling sandwiched between buttery pecan shortbread.

\$2.50 each