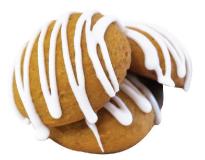

6 inch, serves 8 \$37.95 8 inch, serves 12 \$48.95

Pumpkin Pillow Cookies These pillow-soft spiced pumpkin cookies are topped with a sweet icing drizzle.

\$23.95 per pound