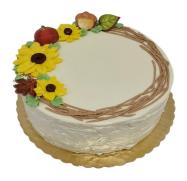

> 6 inch, serves 8 \$42.95 8 inch, serves 12 \$58.95

\$3.55 each

Fall Rustic Cake

Available in your choice of cake and mousse filling flavor. Iced in buttercream. Style of pics will vary. Larger sizes are available.