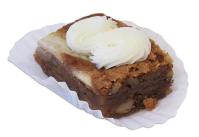

## German Apple Bars \*

Delicious brown sugar apple bars studded with walnuts and topped with cream cheese icing!

\$2.50 each