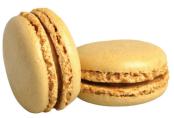

#### Fall Cheesecakes \*

Try our Pumpkin and Turtle cheesecakes. These fall favorites are available in mini and larger sizes!

Fall Macarons \* Available in Vanilla, Chocolate, Strawberry, Lemon, Raspberry, Salted Caramel, and Pistachio.