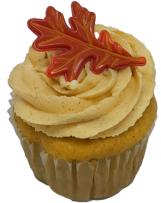

# **Fall Favorites**

Items in this flyer will be available starting Sept. 5th - Order now!

Pumpkin Cream Cheese Cupcake \*

Pumpkin cupcake topped with pumpkin flavored cream cheese icing and a cute fall pic! Style of pics will vary.