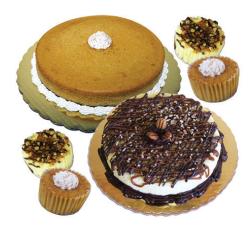

#### Fall Cheesecakes \*

Try our Pumpkin and Turtle cheesecakes. These fall favorites are available in mini and larger sizes!

Fall Macarons \* Available in Vanilla, Chocolate, Strawberry, Lemon, Raspberry, Salted Caramel, and Pistachio.