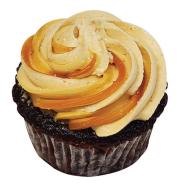

Salted Caramel Cupcake

Chocolate cupcake filled with caramel and iced with caramel swirl buttercream icing.

Carrot Cream Cheese Cake \*

Our lightly spiced carrot cake made with walnuts and raisins. Filled and iced with cream cheese icing and topped with a sprinkling of walnuts. Larger sizes and cupcakes also available!