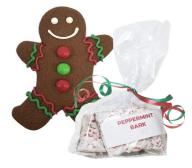

### **Stocking Stuffers**

Need a sweet stocking stuffer?
Our Peppermint Bark has creamy layers of dark and white chocolate topped with bits of crunchy peppermint candy. Our handmade Gingerbread is lightly spiced and decorated with chocolate.
Available bagged with festive ribbon or unbagged.

Peppermint Bark (1/3 lb bag) \$3.95 each Gingerbread (shown) \$3.95 each Gingerbread (bag & ribbon) \$4.50 each

**Creative Cakes Bakery**