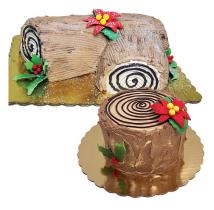

# **Holiday Yules!**

A holiday tradition! Available in your choice of cake flavor, mousse filling, and icing. Icing options: Chocolate buttercream (shown), buttercream, and, for an additional charge, dark chocolate ganache.

Yule Log (serves 18) \$65.95 Yule Log, Ganache (serves 18) \$70.95 Yule Stump (serves 8) \$43.95 Yule Stump, Ganache (serves 8) \$48.95