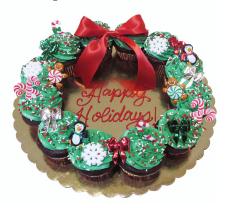

# **Cupcake Wreath**

This pretty wreath includes 12 unfilled cupcakes iced in green tinted buttercream.

Available in one cupcake flavor of your choice.

\*Style of pics will vary

\$39.95 each

**Creative Cakes Bakery** 