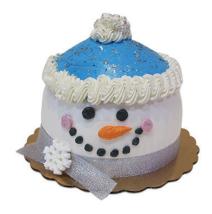

#### **Snowman Cake**

Our snowman cake will warm your heart on a winter day! Available in the following cake flavors: White, Confetti, Chocolate, & Red Velvet. Iced in buttercream.

Snowman (serves 8) \$34.95