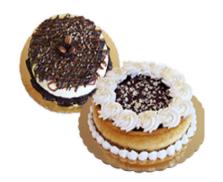

#### **Seasonal Cheesecakes**

Our signature cheesecake with decadent holiday toppings. Turtle Cheesecake\* and Raspberry White Chocolate shown.

\* contains nuts

6 inch (serves 6) \$30.95 9 inch (serves 12) \$48.95