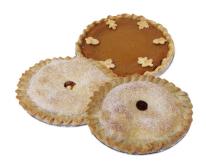

#### **Hand-crafted Pies**

Our pies are handmade to order with pure ingredients - pie perfection! Available in Apple, Pumpkin (decorated with leaves or whipped cream), and Cherry. Each 9 inch pie serves 10.

\*Preorder - 48 hour notice\*
Apple \$18.95
Pumpkin Leaves (shown) \$17.95
Pumpkin Whipped Cream \$20.95
Cherry \$16.95